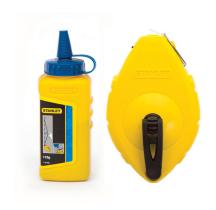

## **STANLEY® Chalk Line**

- On-board hook storage
- High impact ABS case for durability
- Sliding door for quick and easy refill
- Stainless steel end hook for added durability and rust prevention
- 1oz. chalk capacity

|              | LENGTH |       |      |         |  |
|--------------|--------|-------|------|---------|--|
| New SKU#     | SKU#   | meter | feet | BOX/CTN |  |
| STHT 47440-8 | 47-440 | 30    | 100  | 6/24    |  |