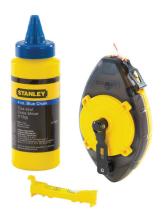

## STANLEY® w/ Blue Chalk And Line Level

- Kit contains 30m chalk line, 113g blue chalk
- High Impact ABS case for durability
- Sliding door for quick and easy refill
- Stainless steel end hook does not rust
- 30g chalk capacity
- Can be used vertically as a plumb bob

|              | LENGTH |       |      |         |  |
|--------------|--------|-------|------|---------|--|
| New SKU#     | SKU#   | meter | feet | BOX/CTN |  |
| STHT 47443-8 | 47-443 | 30    | 100  | 2/6     |  |