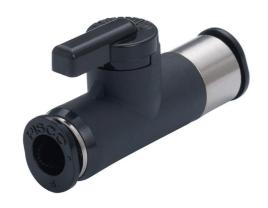

# **PISCO**

The image is BVU6-6.

Valve

#### **BVU3-3**

**RoHS2 Compliant** 

Ball Valve turns on and off air pressure to pneumatic devices.

| Model type       | Mini (10) series, Union Straight      |  |
|------------------|---------------------------------------|--|
| Weight           | 12.0g                                 |  |
| Shipping<br>unit | 1pc.                                  |  |
| Resin            | PBT                                   |  |
| Metal            | Brass with electroless nickel plating |  |
| Seal rubber      | NBR                                   |  |