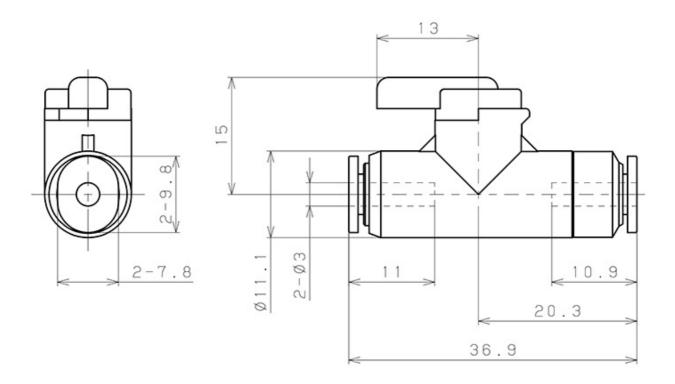

# **PISCO**



The image is BVU6-6.

Valve

#### **BVU3-3**

**RoHS2 Compliant** 

Ball Valve turns on and off air pressure to pneumatic devices.

| Model type       | Mini (10) series, Union Straight      |  |
|------------------|---------------------------------------|--|
| Weight           | 12.0g                                 |  |
| Shipping<br>unit | 1pc.                                  |  |
| Resin            | PBT                                   |  |
| Metal            | Brass with electroless nickel plating |  |
| Seal rubber      | NBR                                   |  |

#### Port size

#### Tube dia.

φ3mm

# **Outline Dimensional Drawing**





# Number of port

2

# **Detailed Safety Instructions**

# Caution

1. Do not use a lubricator on products.

| 2. | When using under negative pressure, install a vacuum filter on the suction side. Dust sucked in may cause malfunctioning. |  |  |
|----|---------------------------------------------------------------------------------------------------------------------------|--|--|
|    | Common Safety Instructions >                                                                                              |  |  |
|    |                                                                                                                           |  |  |