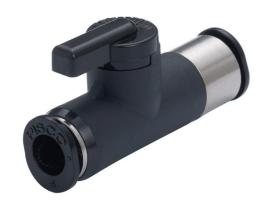

# **PISCO**

The image is BVU6-6.

Valve

#### **BVU4-4**

**RoHS2 Compliant** 

Ball Valve turns on and off air pressure to pneumatic devices.

| Model type       | Mini (10) series, Union Straight      |  |
|------------------|---------------------------------------|--|
| Weight           | 12.0g                                 |  |
| Shipping<br>unit | 1pc.                                  |  |
| Resin            | PBT                                   |  |
| Metal            | Brass with electroless nickel plating |  |
| Seal rubber      | NBR                                   |  |