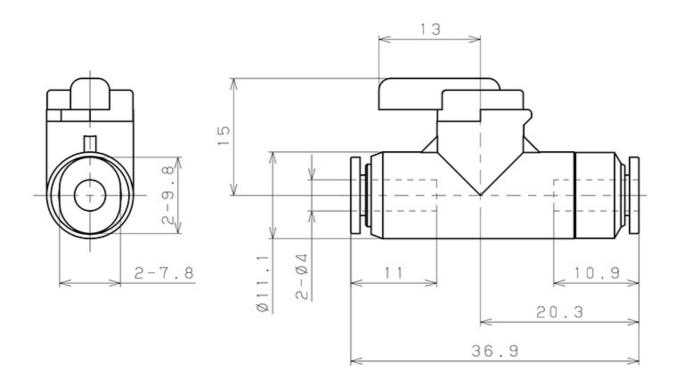

# **PISCO**



The image is BVU6-6.

Valve

#### **BVU4-4**

**RoHS2 Compliant** 

Ball Valve turns on and off air pressure to pneumatic devices.

| Model type       | Mini (10) series, Union Straight      |  |
|------------------|---------------------------------------|--|
| Weight           | 12.0g                                 |  |
| Shipping<br>unit | 1pc.                                  |  |
| Resin            | PBT                                   |  |
| Metal            | Brass with electroless nickel plating |  |
| Seal rubber      | NBR                                   |  |

#### Port size

#### Tube dia.

φ4mm

# **Outline Dimensional Drawing**





# Number of port

2

# **Detailed Safety Instructions**

# Caution

1. Do not use a lubricator on products.

| 2. | When using under negative pressure, install a vacuum filter on the suction side. Dust sucked in may cause malfunctioning. |  |  |
|----|---------------------------------------------------------------------------------------------------------------------------|--|--|
|    | Common Safety Instructions >                                                                                              |  |  |
|    |                                                                                                                           |  |  |