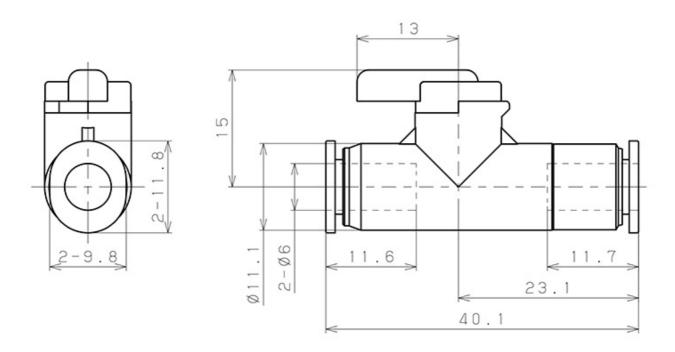

## **PISCO**



Valve

#### **BVU6-6**

**RoHS2 Compliant** 

Ball Valve turns on and off air pressure to pneumatic devices.

| Model type       | Mini (10) series, Union Straight      |  |
|------------------|---------------------------------------|--|
| Weight           | 12.0g                                 |  |
| Shipping<br>unit | 1pc.                                  |  |
| Resin            | PBT                                   |  |
| Metal            | Brass with electroless nickel plating |  |
| Seal rubber      | NBR                                   |  |

#### Port size

#### Tube dia.

φ6mm

## **Outline Dimensional Drawing**





## Number of port

2

#### **Detailed Safety Instructions**

# Caution

1. Do not use a lubricator on products.

| 2. | When using under negative pressure, install a vacuum filter on the suction side. Dust sucked in may cause malfunctioning. |  |  |
|----|---------------------------------------------------------------------------------------------------------------------------|--|--|
|    | Common Safety Instructions >                                                                                              |  |  |
|    |                                                                                                                           |  |  |