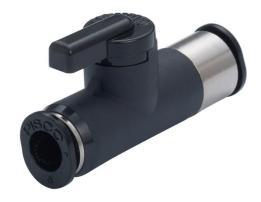

#### **BVU6-6**

**RoHS2 Compliant** 

Ball Valve turns on and off air pressure to pneumatic devices.

| Model type       | Mini (10) series, Union Straight      |  |
|------------------|---------------------------------------|--|
| Weight           | 12.0g                                 |  |
| Shipping<br>unit | 1pc.                                  |  |
| Resin            | PBT                                   |  |
| Metal            | Brass with electroless nickel plating |  |
| Seal rubber      | NBR                                   |  |