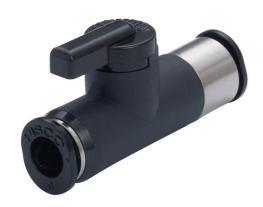

## **PISCO**

The image is BVU6-6. The actual color of release ring is natural color.

Valve

#### BVU1/8-1/8

**RoHS2 Compliant** 

Ball Valve turns on and off air pressure to pneumatic devices.

| Model type       | Mini (10) series, Union Straight      |  |
|------------------|---------------------------------------|--|
| Weight           | 12.0g                                 |  |
| Shipping<br>unit | 1pc.                                  |  |
| Resin            | PBT                                   |  |
| Metal            | Brass with electroless nickel plating |  |
| Seal rubber      | NBR                                   |  |