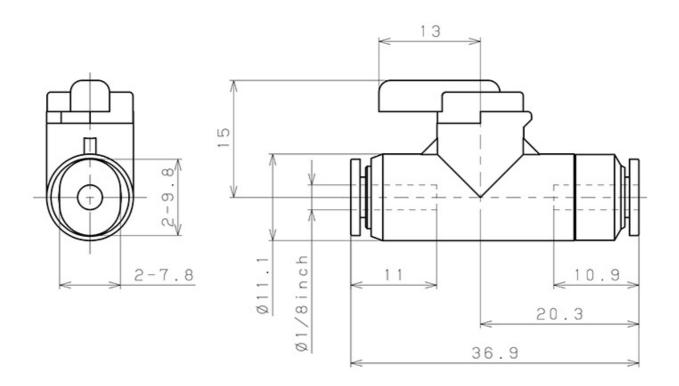

## Outline Dimensional Drawing

#### Port size

#### Tube dia.

φ1/8"

# Number of port

2